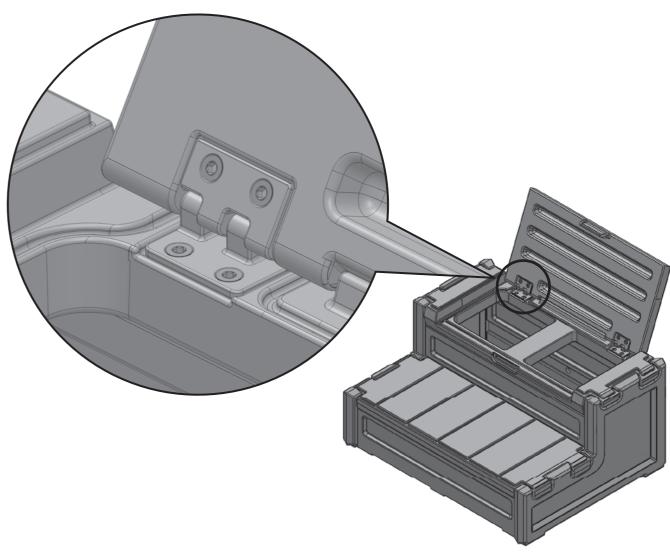

Carefully read and follow each step as instructed.

Lire attentivement et suivre soigneusement chacune des étapes de ces instructions.

761430\_Instruc-V03

Spa step assembly
Assemblage de la marche pour spa