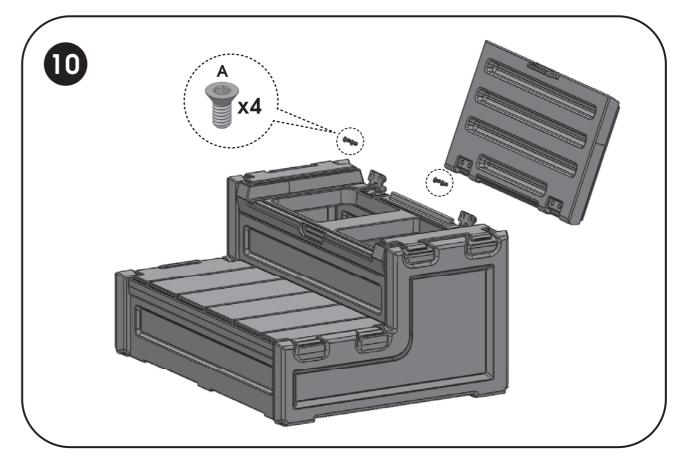

a firm and stable grip before transferring to the next step.

Do not jump on the steps and avoid any sudden movements to minimize the risk of slipping or falling.

Capacité maximale: 150 kg (331 lb)

#### **AVERTISSEMENT:**

Les marches sont équipées d'une surface antidérapante pour assurer votre sécurité.
Utilisez-les toujours avec prudence, surtout lorsqu'elles sont mouillées.
Assurez-vous d'avoir une prise ferme et stable avant de passer à la marche suivante.
Ne sautez pas sur les marches et évitez tout mouvement brusque afin de réduire les risques de glissade ou de chute.



Carefully read and follow each step as instructed.

Lire attentivement et suivre soigneusement chacune des étapes de ces instructions.

761430\_Instruc-V03

Spa step assembly
Assemblage de la marche pour spa