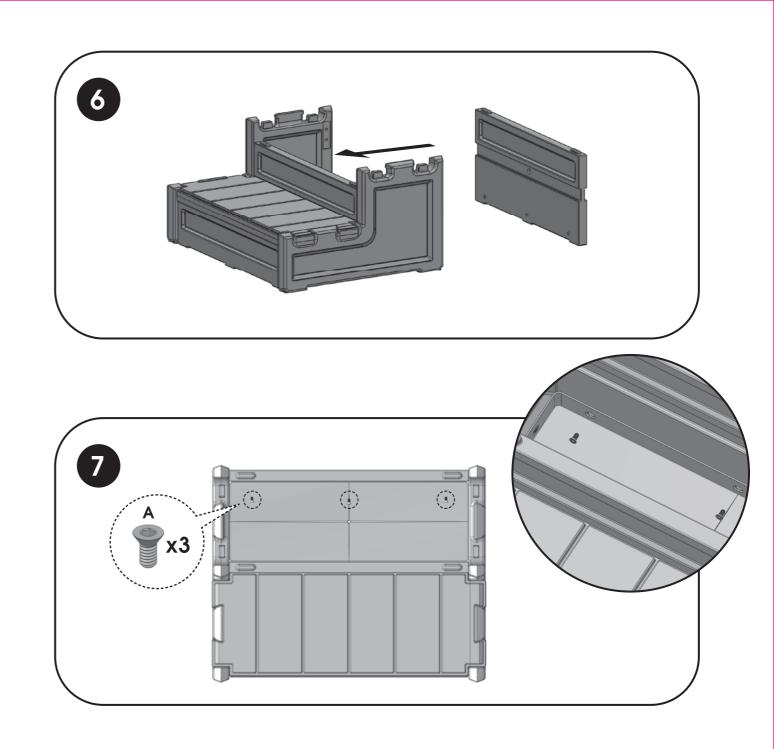

Carefully read and follow each step as instructed.

Lire attentivement et suivre soigneusement chacune des étapes de ces instructions.

761430\_Instruc-V03

Spa step assembly
Assemblage de la marche pour spa