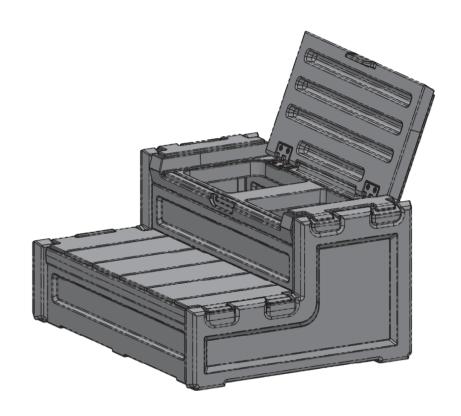

## Spa Step with Storage

# Marche pour spa avec rangement

Guide d'assemblage

Weight capacity: 150 kg (331 lb)