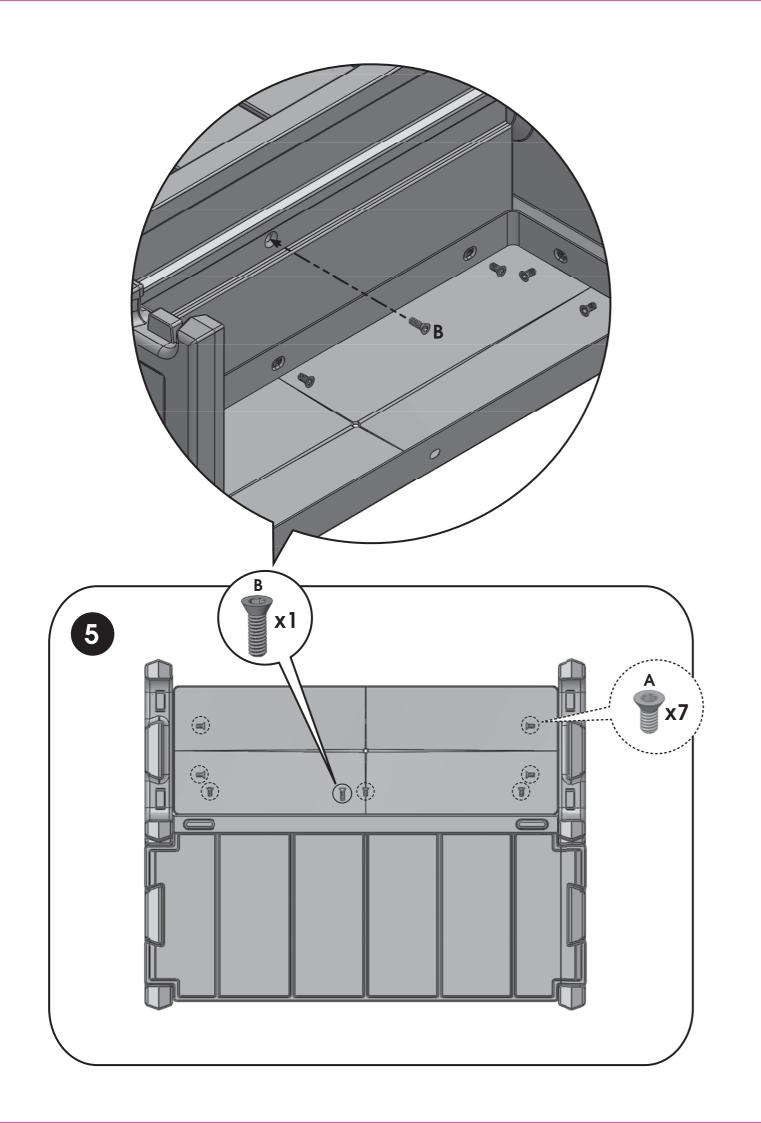

Carefully read and follow each step as instructed.

Lire attentivement et suivre soigneusement chacune des étapes de ces instructions.

761430\_Instruc-V03

Spa step assembly
Assemblage de la marche pour spa