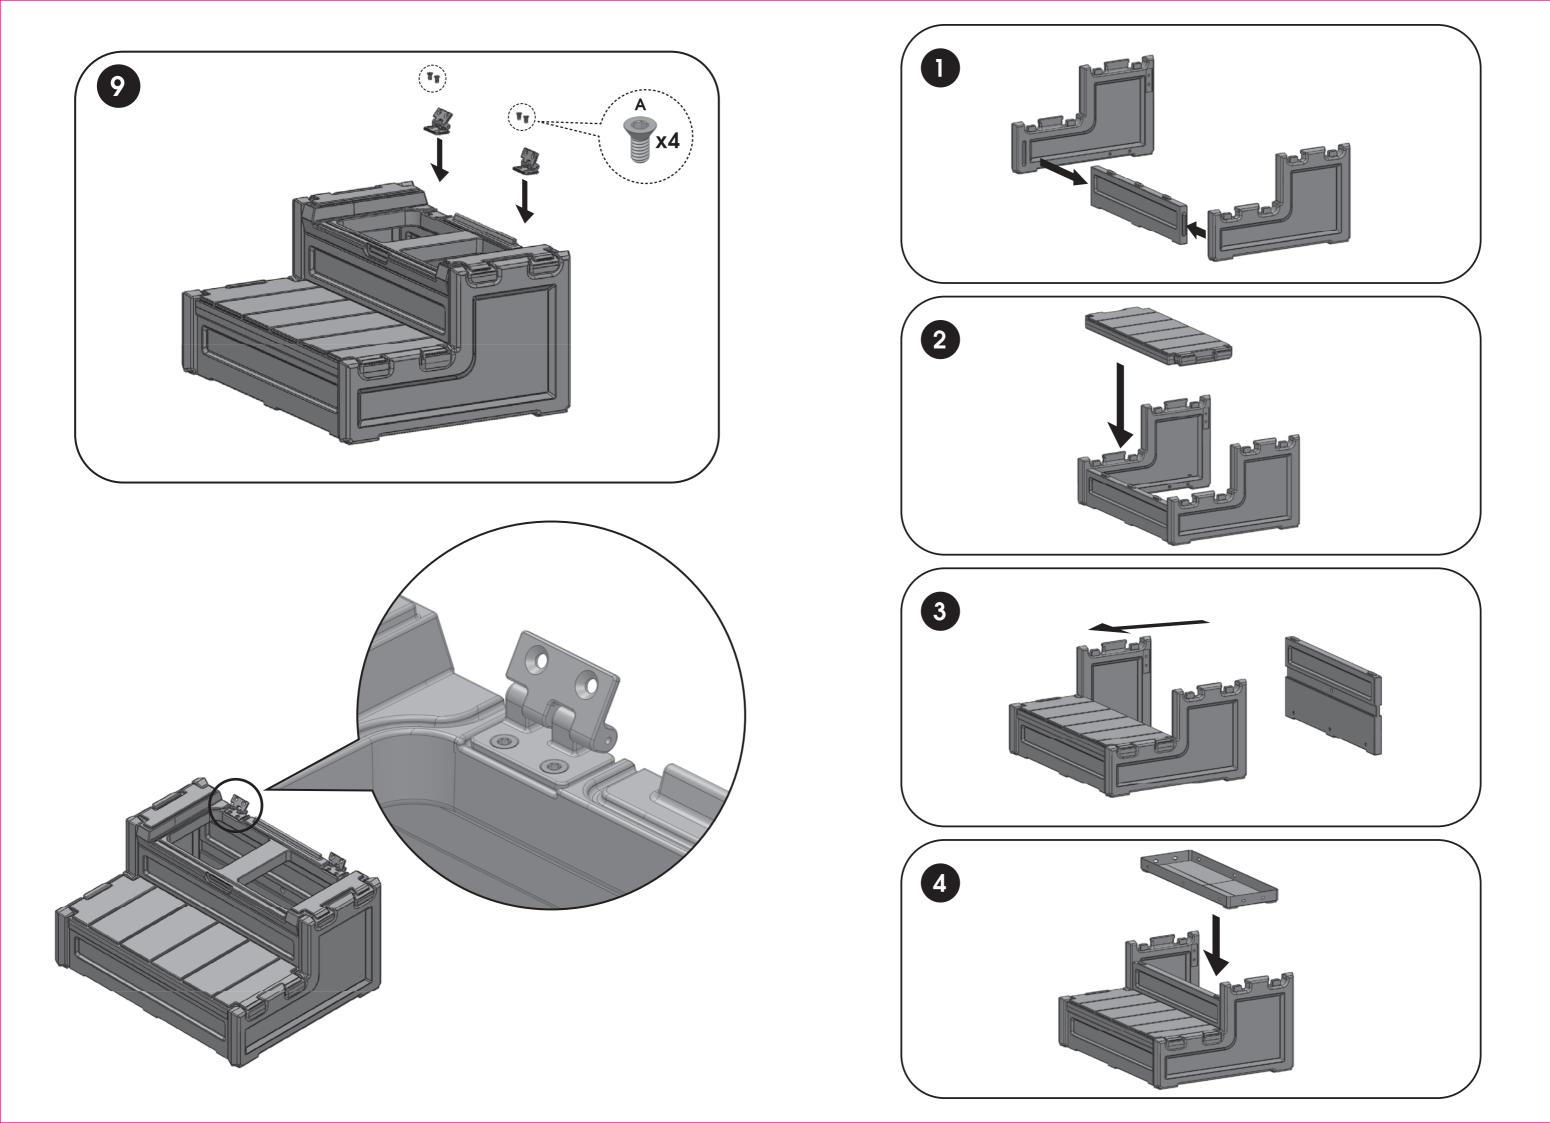

Carefully read and follow each step as instructed.

Lire attentivement et suivre soigneusement chacune des étapes de ces instructions.

761430\_Instruc-V03

Spa step assembly
Assemblage de la marche pour spa