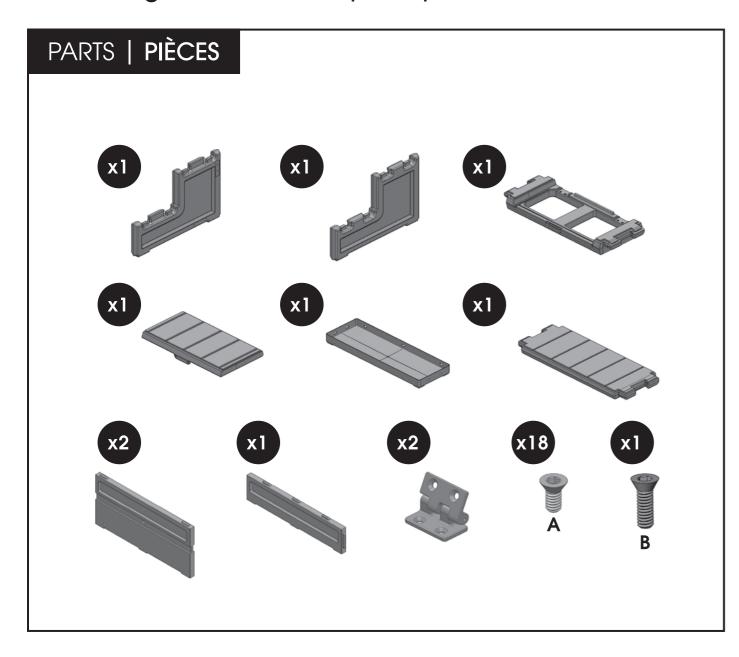

sure a firm and stable grip before transferring to the next step.

Do not jump on the steps and avoid any sudden movements to minimize the risk of slipping or falling.

Capacité maximale: 150 kg (331 lb)

#### **AVERTISSEMENT:**

Les marches sont équipées d'une surface antidérapante pour assurer votre sécurité.
Utilisez-les toujours avec prudence, surtout lorsqu'elles sont mouillées.
Assurez-vous d'avoir une prise ferme et stable avant de passer à la marche suivante.
Ne sautez pas sur les marches et évitez tout mouvement brusque afin de réduire les risques de glissade ou de chute.



Carefully read and follow each step as instructed.

Lire attentivement et suivre soigneusement chacune des étapes de ces instructions.

761430\_Instruc-V03

Spa step assembly
Assemblage de la marche pour spa